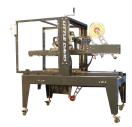

### FULLY AUTOMATIC CASE SEALING

The Little David® LD-24 is the latest in a series of industrial grade, high performance case sealers from Little David®.

This heavy duty fully automatic top and bottom case sealer is optimal for large runs of the same size box. Pneumatic flap folding, compact footprint and fully welded base frame makes it one the most reliable and efficient case sealers on the market.

#### **HIGH PERFORMANCE & EFFICIENT**

Pneumatic case folding

**PLC Controlled** 

Indexing Gate and Box Jam Indicator

More extensive box range then competing machines

Standard top squeezer

Up to 100ft a minute