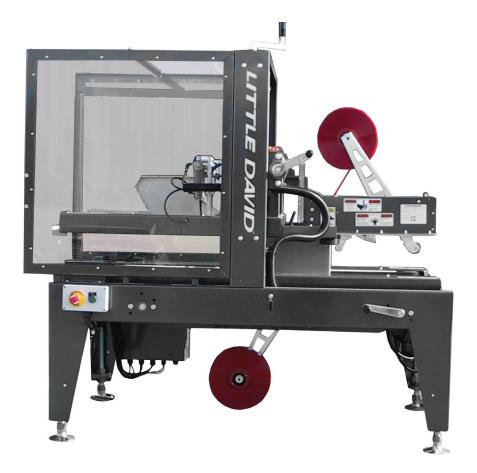

# CASE SEALER LD-24

### FULLY AUTOMATIC CASE SEALING

The Little David® LD-24 is the latest in a series of industrial grade, high performance case sealers from Little David®.

This heavy duty fully automatic top and bottom case sealer is optimal for large runs of the same size box. Pneumatic flap folding, compact footprint and fully welded base frame makes it one the most reliable and efficient case sealers on the market.

#### **HIGH PERFORMANCE & EFFICIENT**

Pneumatic case folding

**PLC Controlled** 

Indexing Gate and Box Jam Indicator

More extensive box range then competing machines

Standard top squeezer

Up to 100ft a minute

#### **VERSATILE & USER FRIENDLY**

Operator controls and adjustments on both sides of the machine

Safety Panel in folding area

Capable of running 2" and 3" tape in same machine

Adjustable conveyor height

## INDUSTRIAL DESIGN & EASY MAINTENANCE

Fully Welded base frame

**Compact Footprint** 

Quick Change Belts

Pneumatically tensioned belts make them adjustment free

-