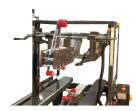

#### PNEUMATIC CASE FOLDING

Dual side rear flap tuckers and positive folding of major flaps (Not optimal for sealing boxes filled beyond capacity)

#### PRECISE BOX CHANGEOVER

Scaled for exact measurement