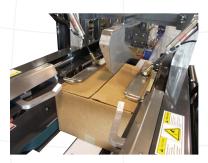

#### PNEUMATIC CASE FOLDING

Dual side rear flap tuckers and positive folding of major flaps (Not optimal for sealing boxes filled beyond capacity)