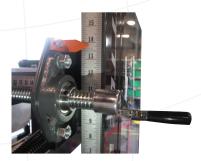

& EFFICIENT**

Pneumatic case folding

**PLC Controlled** 

Indexing Gate and Box Jam Indicator

More extensive box range then competing machines

Standard top squeezer

Up to 100ft a minute

**Energy Saving Mode** 

#### **VERSATILE & USER FRIENDLY**

Operator controls and adjustments on both sides of the machine

Safety Panel in folding area

Capable of running 2" and 3" tape in same machine

Adjustable conveyor height

## INDUSTRIAL DESIGN & EASY MAINTENANCE

Fully Welded base frame

**Compact Footprint** 

Quick Change Belts

Pneumatically tensioned belts make them adjustment free

-

# LITTLE DAVID © LD-24

#### PNEUMATIC CASE FOLDING



Dual side rear flap tuckers and positive folding of major flaps (Not optimal for sealing boxes filled beyond capacity)

#### PRECISE BOX CHANGEOVER



Scaled for exact measurement

#### **SPECIFICATIONS:**

Power Requirements: 110 volts, 60 cycle, single phase

Air Requirements: 5 SCFM @ 85 psi

Operating Speed: 100' per minute (30.49 m/min.)

Closure Material: Pressure Sensitive Tape

Weight: 800 lbs. (363 kg.), uncrated

#### **CASE CAPACITY:**

Length: 6" - 24" Width: 6" - 18" Height: 4.5" - 18"

#### **MACHINE DIMENSIONS:**

63" high 58" conveyor, 65" overall machine long 48" wide

#### **OPTIONS OF THE LD-24:**

- Casters
- Flat Exit Pack Table
- Roller Exit Pack Table
- CF-5 Connection Kit
- Infeed Pack Table

#### STAINLESS STEEL OPTIONS:

- Main Frame
- Threaded Rods
- Casters
- Leveling Pads







65" (165cm)



**DISTRIBUTED BY:** 



6209 Richards Drive Shawnee, Kansas 66216 800-821-2177/ Fax: 913-322-1729 Info@MillerBevco.