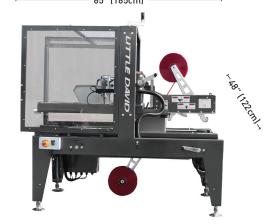

#### **MACHINE DIMENSIONS:**

63" high 58" conveyor, 65" overall machine long 48" wide