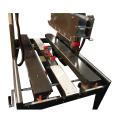

#### PNEUMATIC CASE FOLDING

Dual side rear flap tuckers and positive folding of major flaps (Not optimal for sealing boxes filled beyond capacity)

#### PRECISE BOX CHANGEOVER

Scaled for exact measurement